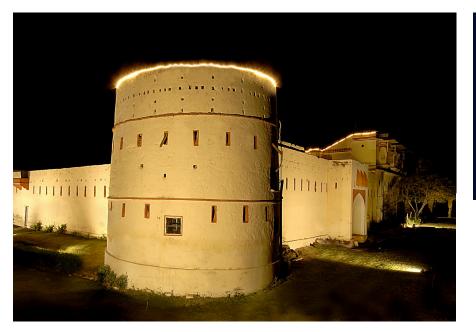

# **FORT PACHEWAR GARH**

600 years old Heritage Fort, 70 Kilometers from Jaipur, 45 key property spread over 5 acers. Ideal for Destination Weddings, / Product Shoots, Corporate Team Building programms and for vacations.