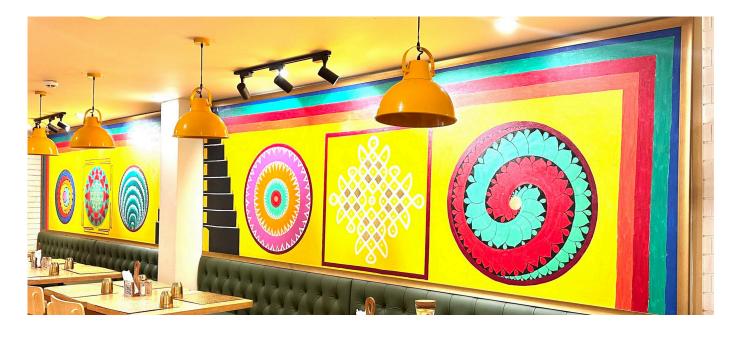

Hand painted ancient vedic art work by Veeta Singh, choicest object d'arts add to the stylish & tastefully designed interiors. Food served in traditional Brass- Bronze service & table ware is wholesome & a visual delight. Ever friendly service, and a carefully curated menu, it has quickly become a favorite spot for food lovers in Gurugram, offering not just a meal, but a delightful culinary experience.